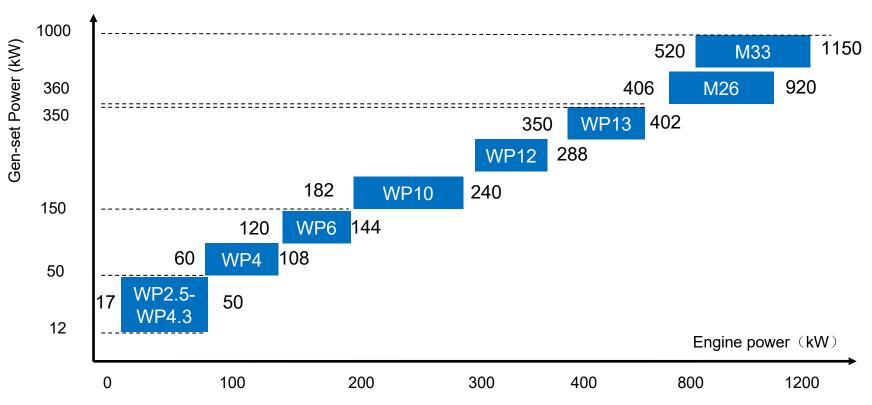

#### 3.5 Industrial Power Engines

<sup>\*</sup> Meet EU Stage II & EU Stage IIIA emission standards and CE safety standards.

<sup>\*</sup> WP4/WP6/WP10/WP12/M26 series gas engines, power range from 40 to 570kW.

<sup>\*</sup> Pump drive engines ,power range from 36 to 350kW.