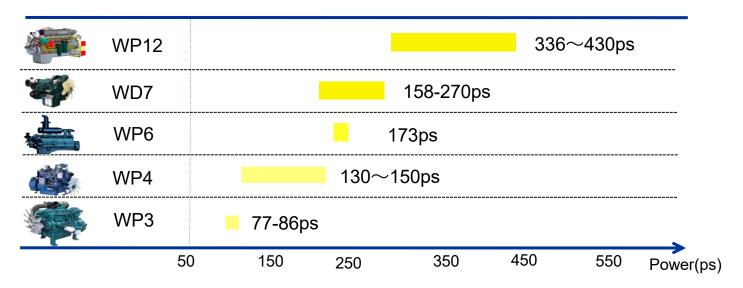

#### 3.3.5 Construction Machinery Engines

#### Truck crane engines

<sup>\*</sup>Meet Euro III ,Euro VI and Euro V emission standards