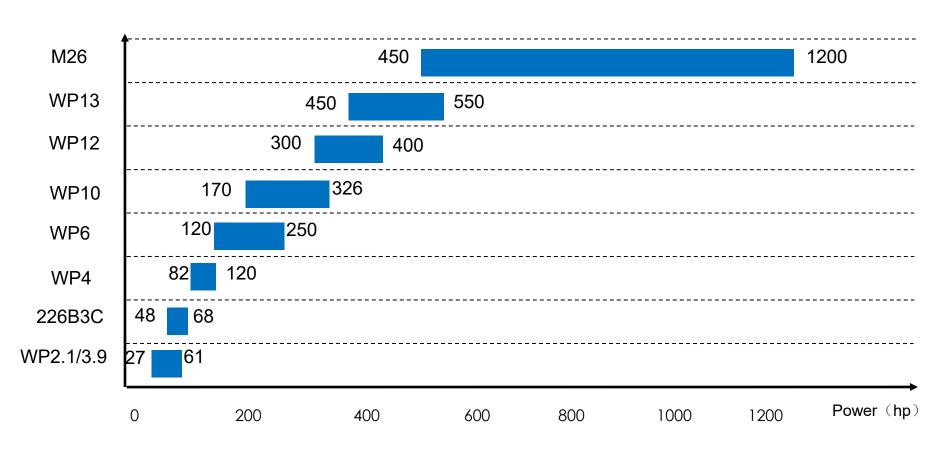

s

## **3.3.4 Construction Machinery Engines**



#### Excavator engines





#### 3.3.5 Construction Machinery Engines





#### Truck crane engines



<sup>\*</sup>Meet Euro III ,Euro VI and Euro V emission standards

#### 3.4 Agricultural Machinery Engines





<sup>\*</sup>Meet EU stage II&EU stage IIIA emission standards

#### 3.5 Industrial Power Engines





<sup>\*</sup> Meet EU Stage II & EU Stage IIIA emission standards and CE safety standards.

<sup>\*</sup> WP4/WP6/WP10/WP12/M26 series gas engines, power range from 40 to 570kW.

<sup>\*</sup> Pump drive engines ,power range from 36 to 350kW.

## 3.6 Marine Engines







MARINE EMERGENCY GEN-SETS

PROPULSION ENGINE



27~12240HP



17~402kW





12~720kW

MARINE GEN-SETS AUXILIARY ENGINES

## 3.6.1 Marine High-speed Engines





<sup>\*</sup>Meet the IMO Tier II NOx emission.

<sup>\*</sup>Most of the products have type approval certificates awarded by world's ten classification societies such as CCS,LR,GL,DNV,BV,ABS,NK,RS,RINA and KR.

#### 3.6.2 Marine Medium-speed Engines





<sup>\*</sup>Meet the IMO Tier II NOx emission.

<sup>\*</sup>Most of the products have type approval certificates awarded by world's ten classification societies such as CCS,LR,GL,DNV,BV,ABS,NK,RS,RINA and KR.

#### 3.7 Generating sets





Wherever lives and fortunes depend on reliable power, people rely on Weichai generating sets. Weichai Gen-sets deliver power range from 10 to 2400kW.