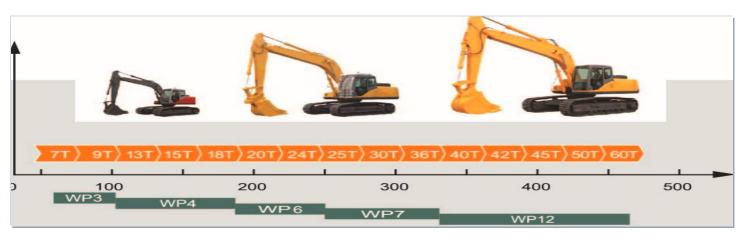

---------|--------------|
|   | WP12            | 8-9T 310∼360ps             | Diesel       |
|   | WD12            | 7-8T 310∼336ps             | Diesel       |
|   | WD10            | 5-6T 210∼270ps             | Diesel<br>NG |
| 1 | WP6             | 3-4T 125~175ps             | Diesel<br>NG |
|   | WP2.5-<br>WP4.6 | 1-2T 42~102ps              | Diesel       |
|   |                 | 0 50 150 250 350 450 550 F | Power ps     |

<sup>\*</sup>Meet EU stage II&EU stage IIIA emission standards

#### **3.3.2 Construction Machinery Engines**





#### Bulldozer engines



Meet EU stage II&EU stage IIIA emission standards

## **3.3.3 Construction Machinery Engines**





Meet EU stage II&EU stage IIIA emission standards

## **3.3.4 Construction Machinery Engines**



#### Excavator engines





#### 3.3.5 Construction Machinery Engines





#### Truck crane engines



<sup>\*</sup>Meet Euro III ,Euro VI and Euro V emission standards

#### 3.4 Agricultural Machinery Engines





<sup>\*</sup>Meet EU stage II&EU stage IIIA emission standards

#### 3.5 Industrial Power Engines





<sup>\*</sup> Meet EU Stage II & EU Stage IIIA emission standards and CE safety standards.

<sup>\*</sup> WP4/WP6/WP10/WP12/M26 series gas engines, power range from 40 to 570kW.

<sup>\*</sup> Pump drive engines ,power range from 36 to 350kW.

## 3.6 Marine Engines







MARINE EMERGENCY GEN-SETS

PROPULSION ENGINE



27~12240HP



17~402kW





12~720kW

MARINE GEN-SETS AUXILIARY ENGINES

## 3.6.1 Marine High-speed Engines





<sup>\*</sup>Meet the IMO Tier II NOx emission.

<sup>\*</sup>Most of the