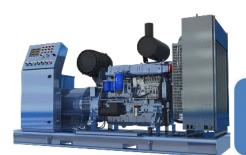

#### 3.7 Generating sets

Wherever lives and fortunes depend on reliable power, people rely on Weichai generating sets. Weichai Gen-sets deliver power range from 10 to 2400kW.