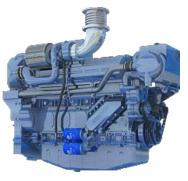

#### 3.6.2 Marine Medium-speed Engines

<sup>\*</sup>Meet the IMO Tier II NOx emission.

<sup>\*</sup>Most of the products have type approval certificates awarded by world's ten classification societies such as CCS,LR,GL,DNV,BV,ABS,NK,RS,RINA and KR.