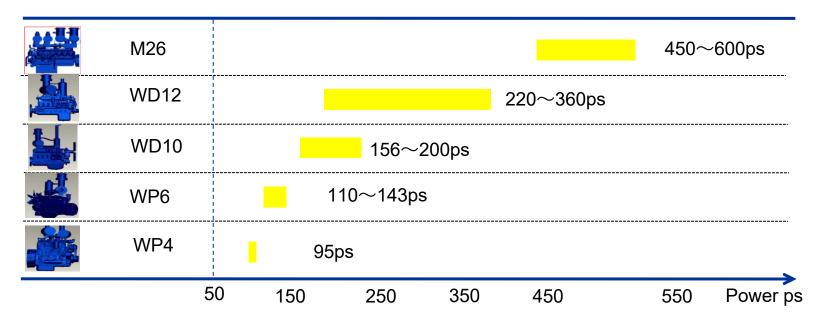

## **3.3.1 Construction Machinery Engines**

#### Wheel Loader engines

|   | WP13            | 10-11T 360~440ps           | Diesel<br>NG |
|---|-----------------|----------------------------|--------------|
|   | WP12            | 8-9T 310∼360ps             | Diesel       |
|   | WD12            | 7-8T 310∼336ps             | Diesel       |
|   | WD10            | 5-6T 210∼270ps             | Diesel<br>NG |
| 1 | WP6             | 3-4T 125~175ps             | Diesel<br>NG |
|   | WP2.5-<br>WP4.6 | 1-2T 42~102ps              | Diesel       |
|   |                 | 0 50 150 250 350 450 550 F | Power ps     |

<sup>\*</sup>Meet EU stage II&EU stage IIIA emission standards