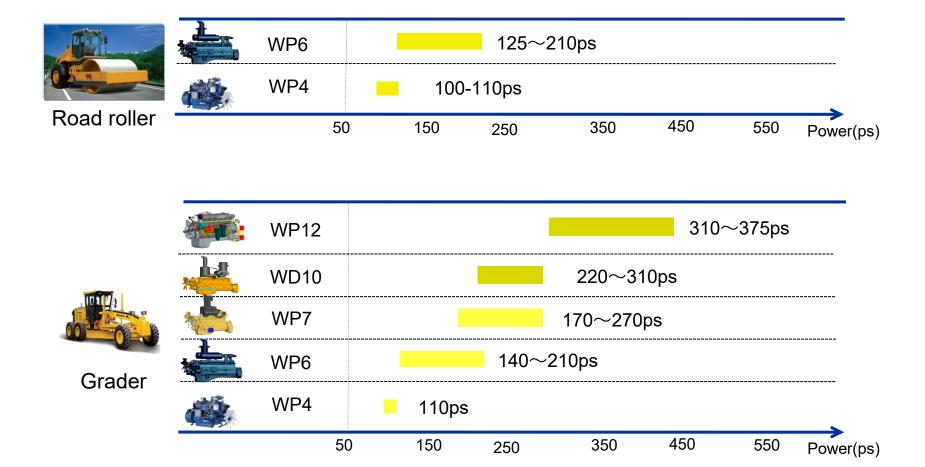

## **3.3.1 Construction Machinery Engines**

#### **3.3.2 Construction Machinery Engines**