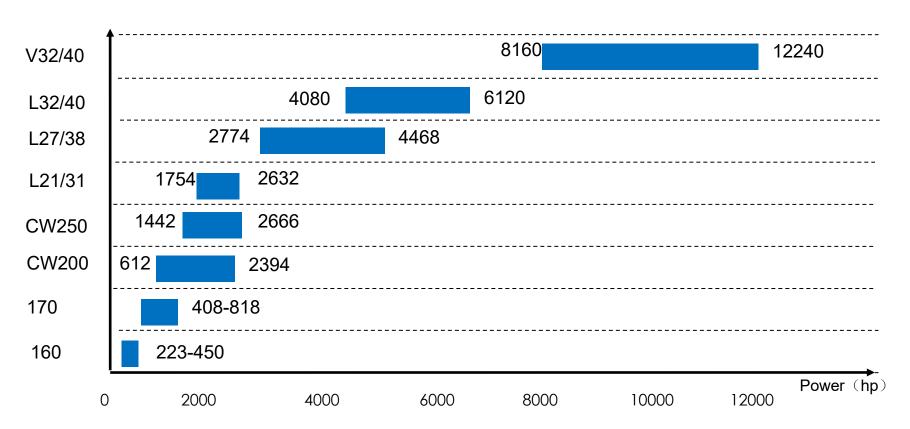

#### 2. Medium-Speed Engine Portfolio

160 series 223-450hp

170 series 408-818hp

CW200 series 612-2394hp

CW250 series 1442-2666hp

L21/31 series 1754-2632hp

L27/38 series 2774-4468hp

L32/40 V32/40 series 4080-12240hp