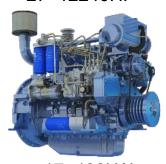

## 3.6.1 Marine High-speed Engines

<sup>\*</sup>Meet the IMO Tier II NOx emission.

<sup>\*</sup>Most of the products have type approval certificates awarded by world's ten classification societies such as CCS,LR,GL,DNV,BV,ABS,NK,RS,RINA and KR.