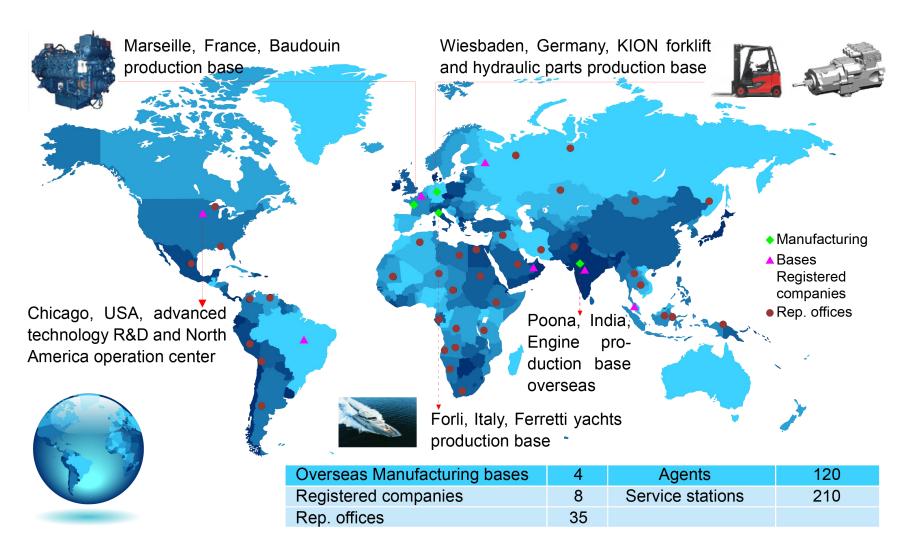

IGROUP | World's No.1 in luxury yachts                                                   |

<sup>\*</sup>Domestic market share in China in 2013

#### 5. R&D Functional Layout



#### R&D platform from 5 countries& 9 cities.



#### **6. Four Listed Companies and Five Stocks**



1



Weichai Power (2338HK) was listed on the Hong Kong Stock Exchange on March 11, 2004.

Weichai Power (000338 SZ) was listed on the Shenzhen Stock Exchange on April 30, 2007.

2



Weichai Heavy Machinery (000880SZ) was listed on the Shenzhen Stock Exchange on April 30, 2007.

3



Asiastar coach (600213 SH) was listed on the Shanghai Stock Exchange on August, 1998.

4



KION Group (DE000KGX8881) was listed on the Frankfurt Stock Exchange on June 29, 2013.

#### 7. Domestic Layout





#### 8. Global Layout





#### 9. Corporate Culture





#### 10. Vision and Mission of WEICHAI



Vision

Become a world-leading international Industrial equipment manufacturing group, with core technologies and sustainability, taking engines and Vehicles as the orientation and powertrain systems as the core.

Goal

Revenue of over 33 billion by 2020, to become a World Fortune 500 company.

5 Business Units















Powertrain

Vehicle

Key Components Post -market service

Yacht

Weichai Operating System (WOS)



# I . About Weichai Group

### **Content**

# **II. Our Engine Products**

### 1. High-Speed Engine Portfolio







#### 2. Medium-Speed Engine Portfolio





160 series 223-450hp



170 series 408-818hp



CW200 series 612-2394hp



CW250 series 1442-2666hp



L21/31 series 1754-2632hp



L27/38