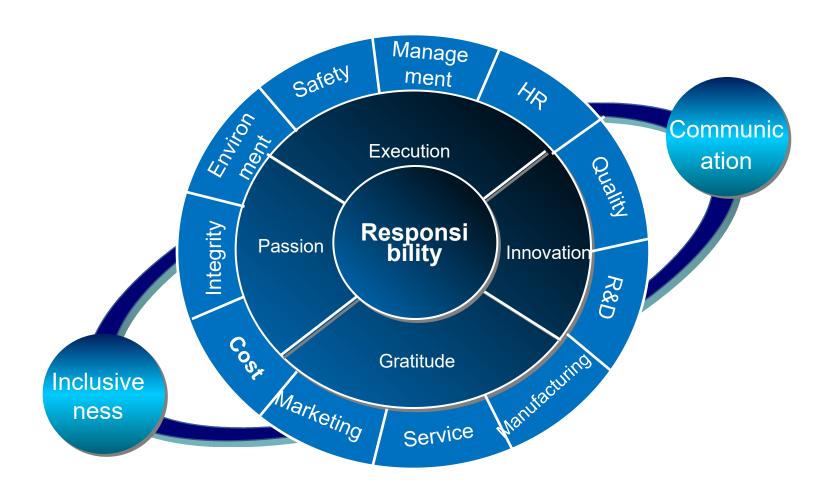

yachts                                                   |

<sup>\*</sup>Domestic market share in China in 2013

#### 5. R&D Functional Layout



#### R&D platform from 5 countries& 9 cities.



#### **6. Four Listed Companies and Five Stocks**



1



Weichai Power (2338HK) was listed on the Hong Kong Stock Exchange on March 11, 2004.

Weichai Power (000338 SZ) was listed on the Shenzhen Stock Exchange on April 30, 2007.

2



Weichai Heavy Machinery (000880SZ) was listed on the Shenzhen Stock Exchange on April 30, 2007.

3



Asiastar coach (600213 SH) was listed on the Shanghai Stock Exchange on August, 1998.

4



KION Group (DE000KGX8881) was listed on the Frankfurt Stock Exchange on June 29, 2013.

#### 7. Domestic Layout





#### 8. Global Layout





#### 9. Corporate Culture





#### 10. Vision and Mission of WEICHAI



Vision

Become a world-leading international Industrial equipment manufacturing group, with core technologies and sustainability, taking engines and Vehicles as the orientation and powertrain systems as the core.

Goal

Revenue of over 33 billion by 2020, to become a World Fortune 500 company.

5 Business Units















Powertrain

Vehicle

Key Components Post -market service

Yacht

Weichai Operating System (WOS)



# I . About Weichai Group

### **Content**

# **II. Our Engine Products**

### 1. High-Speed Engine Portfolio







#### 2. Medium-Speed Engine Portfolio





160 series 223-450hp



170 series 408-818hp



CW200 series 612-2394hp



CW250 series 1442-2666hp



L21/31 series 1754-2632hp



L27/38 series 2774-4468hp



L32/40 V