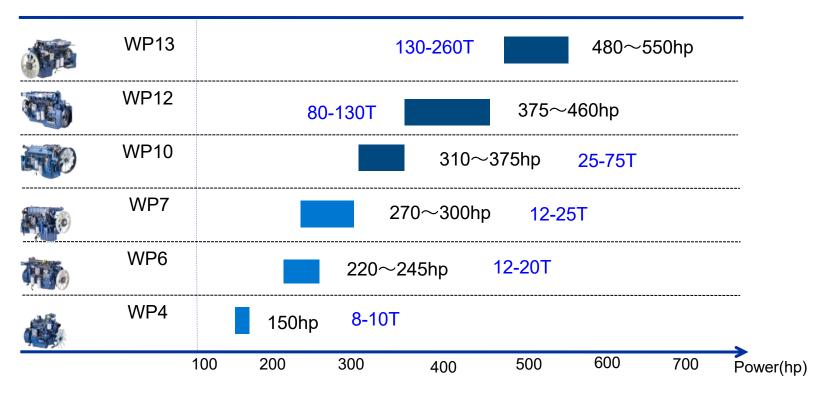

#### Truck crane engines

<sup>\*</sup>Meet Euro III ,Euro VI and Euro V emission standards