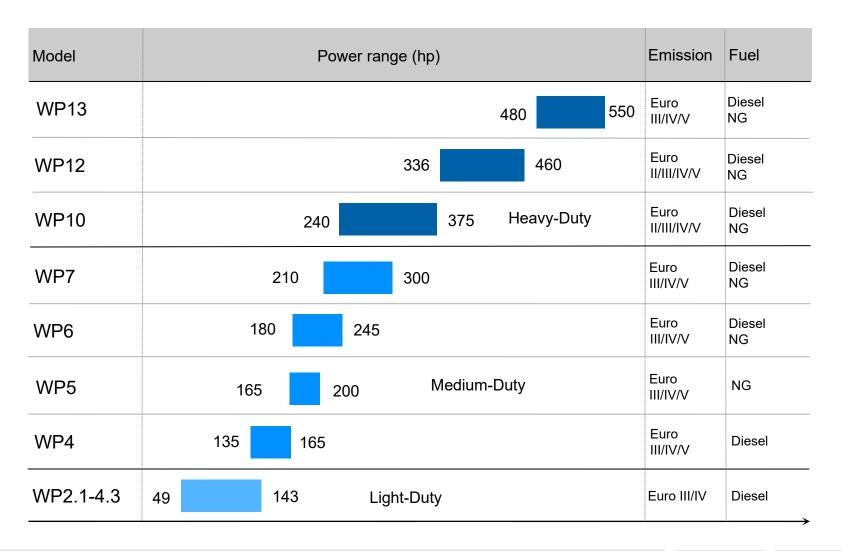

# 3.2 Bus Engines

| City Bus (m) | Intercity<br>Bus(m) | Model | Power range (hp) | Emission             | Fuel         |
|--------------|---------------------|-------|------------------|----------------------|--------------|
| 13.7-18      | 12-13.7             | WP12  | 336 460          | Euro<br>II/III/IV/V  | Diesel<br>NG |
| 13.7-18      | 1112                | WP10  | 240 375          | Euro<br>II/ III/IV/V | Diesel<br>NG |
| 10.5-13.7    | 10 -11              | WP7   | 210 300          | Euro<br>III/IV/V     | Diesel<br>NG |
| 9-10.5       | 8.5-10              | WP6   | 180 245          | Euro<br>III/IV/V     | Diesel<br>NG |
| 8.5-9        | 8-8.5               | WP5   | 160 220          | Euro<br>III/IV/V     | Diesel<br>NG |
| 7.5-8.5      | 7-8                 | WP4   | 135 165          | Euro<br>III/IV/V     | Diesel       |
| 5.9-7.5      | 5.9-7               | WP3   | 116 130          | Euro<br>III/IV/V     | Diesel       |