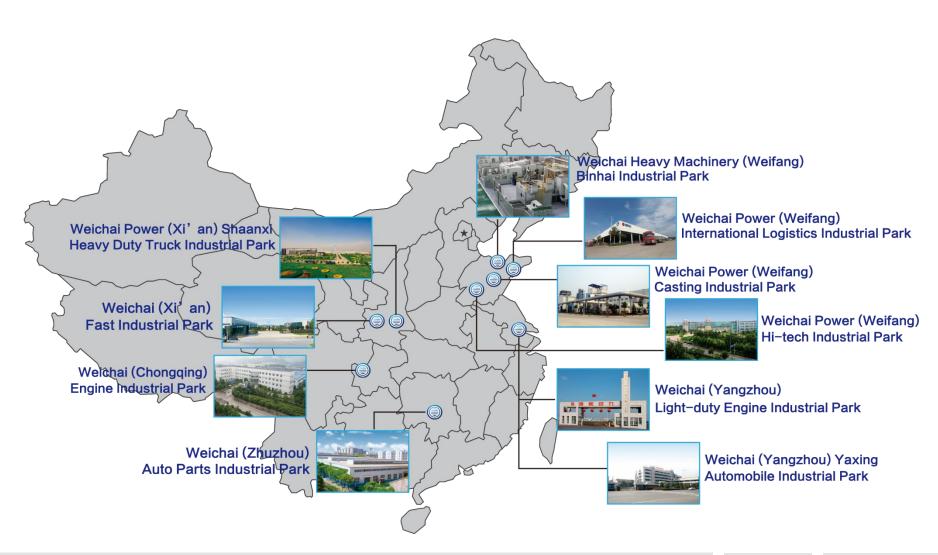

|
| ==<br>FERRETTIGROUP | World's No.1 in luxury yachts                                                   |

<sup>\*</sup>Domestic market share in China in 2013

#### 5. R&D Functional Layout



#### R&D platform from 5 countries& 9 cities.



#### **6. Four Listed Companies and Five Stocks**



1



Weichai Power (2338HK) was listed on the Hong Kong Stock Exchange on March 11, 2004.

Weichai Power (000338 SZ) was listed on the Shenzhen Stock Exchange on April 30, 2007.

2



Weichai Heavy Machinery (000880SZ) was listed on the Shenzhen Stock Exchange on April 30, 2007.

3



Asiastar coach (600213 SH) was listed on the Shanghai Stock Exchange on August, 1998.

4



KION Group (DE000KGX8881) was listed on the Frankfurt Stock Exchange on June 29, 2013.

#### 7. Domestic Layout





#### 8. Global Layout





#### 9. Corporate Culture





#### 10. Vision and Mission of WEICHAI



Vision

Become a world-leading international Industrial equipment manufacturing group, with core technologies and sustainability, taking engines and Vehicles as the orientation and powertrain systems as the core.

Goal

Revenue of over 33 billion by 2020, to become a World Fortune 500 company.

5 Business Units















Powertrain

Vehicle

Key Components Post -market service

Yacht

Weichai Operating System (WOS)



# I . About Weichai Group

### **Content**

# **II. Our Engine Products**

### 1. High-Speed Engine Portfolio







#### 2. Medium-Speed Engine Portfolio





160 series 223-450hp



170 series 408-818hp



CW200 series 612-2394hp



CW250 series 1442-2666hp



L21/31 s