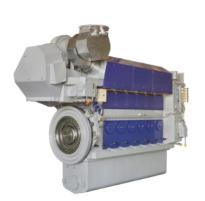

#### 3.6.2 Marine Medium-speed Engines

<sup>\*</sup>Meet the IMO Tier II NOx emission.

<sup>\*</sup>Most of the products have type approval certificates awarded by world's ten classification societies such as CCS,LR,GL,DNV,BV,ABS,NK,RS,RINA and KR.