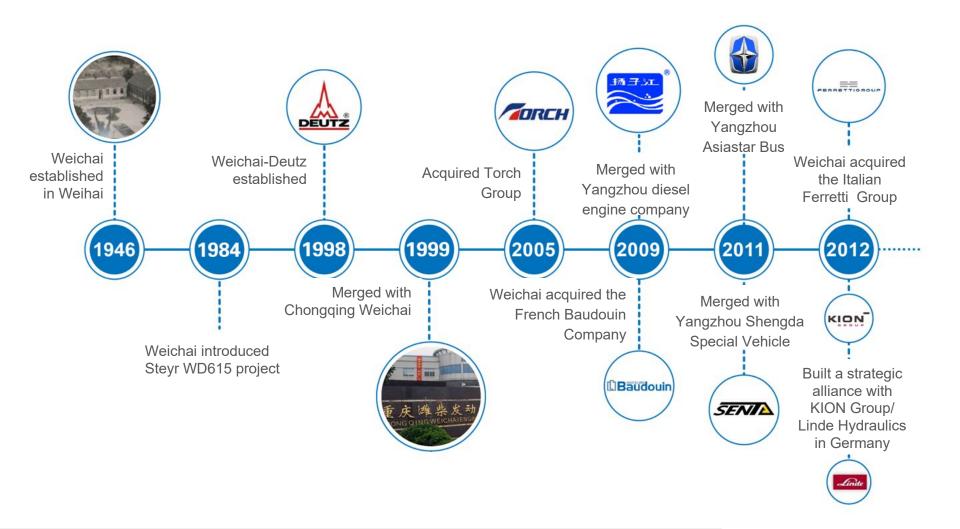

# **Presentation of Weichai Group**





# I . About Weichai Group

### **Content**

**II. Our Engine Products** 

#### 1. Brief Information



Weichai was established in 1946.

Headquarter in Weifang. Operating Centers in Beijing and Shanghai.

50,000 worldwide employees at present.

Sales revenue of USD 16.4 billion in 2013.

Top fortune 500 Chinese enterprises. No.1 Chinese diesel engine manufacturer.

Annual production capacity of 1 million units of engines.

Subsidiaries in Southeast Asia, India, Russia Europe, America, Mid-East, etc.

Customers in 150+ countries.



#### 2. Organizational Structure





#### 3. Major Milestones for Development





#### 4. Brands & Market Status



| WEICHAI<br>潍 柴      | World's No.1 in production and sales of heavy-duty engines, 44.2% market share* |
|---------------------|---------------------------------------------------------------------------------|
| FAST GEAR           | World's No.1 in production and sales of HD gear-boxes, 74% market share*        |
| HANDE AXLE          | China's No.1 in domestic brands of HD vehicle axles, 14.6% market share*        |
| SHACMAN             | China's No.4 in production and sales of HD trucks, 13.1% market share*          |
| ASIASTAR            | Leading brand of new energy coaches in China                                    |
| Linde               | World's top brand of hydraulic system                                           |
| KION