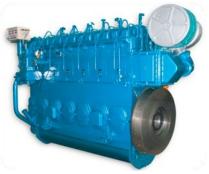

## 3.6 Marine Engines

MARINE EMERGENCY GEN-SETS

PROPULSION ENGINE

27~12240HP

17~402kW

12~720kW

MARINE GEN-SETS AUXILIARY ENGINES

#### 3.6.2 Marine Medium-speed Engines

<sup>\*</sup>Meet the IMO Tier II NOx emission.

<sup>\*</sup>Most of the products have type approval certificates awarded by world's ten classification societies such as CCS,LR,GL,DNV,BV,ABS,NK,RS,RINA and KR.