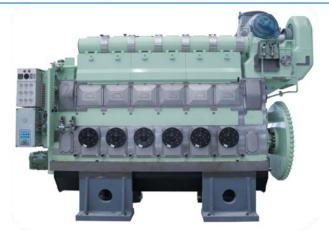

## 3.6.1 Marine High-speed Engines

<sup>\*</sup>Meet the IMO Tier II NOx emission.

<sup>\*</sup>Most of the products have type approval certificates awarded by world's ten classification societies such as CCS,LR,GL,DNV,BV,ABS,NK,RS,RINA and KR.