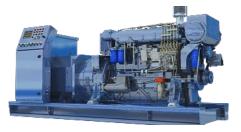

#### 3.5 Industrial Power Engines

<sup>\*</sup> Meet EU Stage II & EU Stage IIIA emission standards and CE safety standards.

<sup>\*</sup> WP4/WP6/WP10/WP12/M26 series gas engines, power range from 40 to 570kW.

<sup>\*</sup> Pump drive engines ,power range from 36 to 350kW.