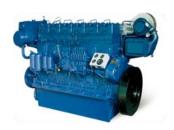

## 3.6 Marine Engines

MARINE EMERGENCY GEN-SETS

PROPULSION ENGINE

27~12240HP

17~402kW

12~720kW

MARINE GEN-SETS AUXILIARY ENGINES

## 3.6.1 Marine High-speed Engines

<sup>\*</sup>Meet the IMO Tier II NOx emission.

<sup>\*</sup>Most of the products have type approval certificates awarded by world's ten classification societies such as CCS,LR,GL,DNV,BV,ABS,NK,RS,RINA and KR.