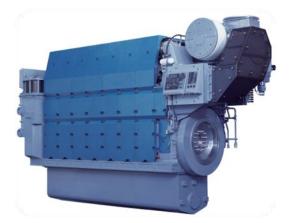

#### 3.6.2 Marine Medium-speed Engines

<sup>\*</sup>Meet the IMO Tier II NOx emission.

<sup>\*</sup>Most of the products have type approval certificates awarded by world's ten classification societies such as CCS,LR,GL,DNV,BV,ABS,NK,RS,RINA and KR.