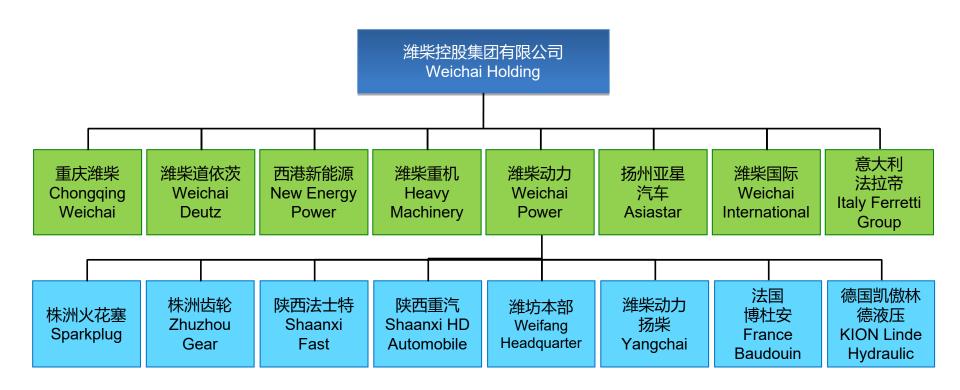

# **Presentation of Weichai Group**





# I . About Weichai Group

### **Content**

**II. Our Engine Products** 

#### 1. Brief Information



Weichai was established in 1946.

Headquarter in Weifang. Operating Centers in Beijing and Shanghai.

50,000 worldwide employees at present.

Sales revenue of USD 16.4 billion in 2013.

Top fortune 500 Chinese enterprises. No.1 Chinese diesel engine manufacturer.

Annual production capacity of 1 million units of engines.

Subsidiaries in Southeast Asia, India, Russia Europe, America, Mid-East, etc.

Customers in 150+ countries.



#### 2. Organizational Structure





#### 3. Major Milestones for Development





#### 4. Brands & Market Status



| WEICHAI<br>潍 柴      | World's No.1 in production and sales of heavy-duty engines, 44.2% market share* |
|---------------------|---------------------------------------------------------------------------------|
| FAST GEAR           | World's No.1 in production and sales of HD gear-boxes, 74% market share*        |
| HANDE AXLE          | China's No.1 in domestic brands of HD vehicle axles, 14.6% market share*        |
| SHACMAN             | China's No.4 in production and sales of HD trucks, 13.1% market share*          |
| ASIASTAR            | Leading brand of new energy coaches in China                                    |
| Linde               | World's top brand of hydraulic system