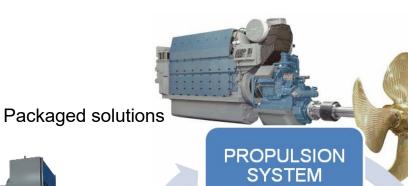

## 3.6 Marine Engines

MARINE EMERGENCY GEN-SETS

PROPULSION ENGINE

27~12240HP

17~402kW

12~720kW

MARINE GEN-SETS AUXILIARY ENGINES