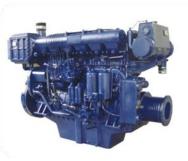

## 3.6 Marine Engines

MARINE EMERGENCY GEN-SETS

PROPULSION ENGINE

27~12240HP

17~402kW

12~720kW

MARINE GEN-SETS AUXILIARY ENGINES

## 3.6.1 Marine High-speed Engines

<sup>\*</sup>Meet the IMO Tier II NOx emission.

<sup>\*</sup>Most of the products have type approval certificates awarded by world's ten classification societies such as CCS,LR,GL,DNV,BV,ABS,NK,RS,RINA and KR.