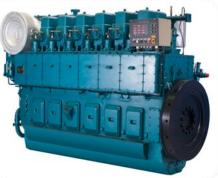

## 3.6 Marine Engines

MARINE EMERGENCY GEN-SETS

PROPULSION ENGINE

27~12240HP

17~402kW

12~720kW

MARINE GEN-SETS AUXILIARY ENGINES

#### 3.6.2 Marine Medium-speed Engines

<sup>\*</sup>Meet the IMO Tier II NOx emission.

<sup>\*</sup>Most of the products have type approval certificates awarded by world's ten classification societies such as CCS,LR,GL,DNV,BV,ABS,NK,RS,RINA and KR.