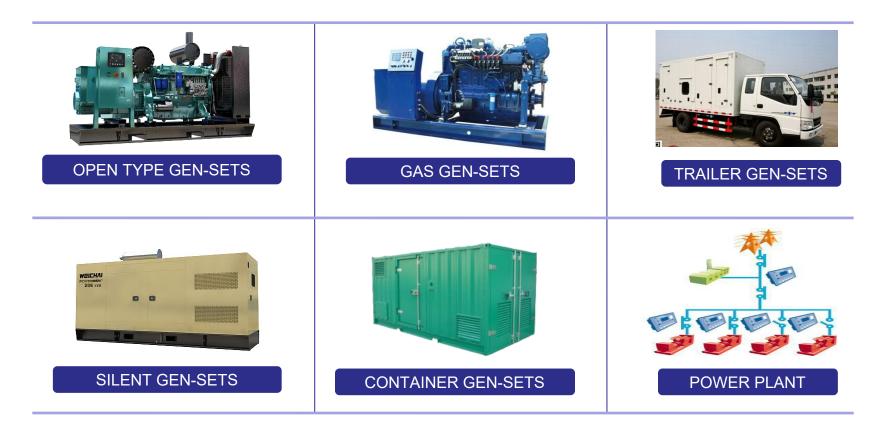

#### 3.7 Generating sets

Wherever lives and fortunes depend on reliable power, people rely on Weichai generating sets. Weichai Gen-sets deliver power range from 10 to 2400kW.