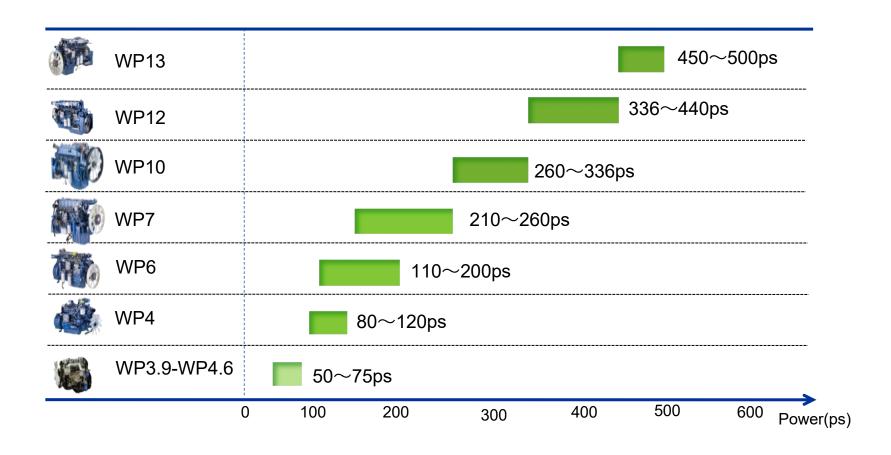

-6T 210∼270ps             | Diesel<br>NG |
| 1 | WP6             | 3-4T 125~175ps             | Diesel<br>NG |
|   | WP2.5-<br>WP4.6 | 1-2T 42~102ps              | Diesel       |
|   |                 | 0 50 150 250 350 450 550 F | Power ps     |

<sup>\*</sup>Meet EU stage II&EU stage IIIA emission standards

#### **3.3.2 Construction Machinery Engines**





#### Bulldozer engines



Meet EU stage II&EU stage IIIA emission standards

## **3.3.3 Construction Machinery Engines**





Meet EU stage II&EU stage IIIA emission standards

## **3.3.4 Construction Machinery Engines**



#### Excavator engines





#### 3.3.5 Construction Machinery Engines





#### Truck crane engines



<sup>\*</sup>Meet Euro III ,Euro VI and Euro V emission standards

#### 3.4 Agricultural Machinery Engines





<sup>\*</sup>Meet EU stage II&EU stage IIIA emission standards

#### 3.5 Industrial Power Engines





<sup>\*</sup> Meet EU Stage II & EU Stage IIIA emission standards and CE safety standards.

<sup>\*</sup> WP4/WP6/WP10/WP12/M26 series gas engines, power range from 40 to 570kW.

<sup>\*</sup> Pump drive engines ,power range from 36 to 350kW.

## 3.6 Marine Engines







MARINE EMERGENCY GEN-SETS

PROPULSION ENGINE



27~12240HP



17~402kW





12~720kW

MARINE GEN-SETS AUXILIARY ENGINES

## 3.6.1 Marine High-speed Engines





<sup>\*</sup>Meet the IMO Tier II NOx emission.

<sup>\*</sup>Most of the products have type approval certificates awarded by world's ten classification societies such as CCS,LR,GL,DNV,BV,ABS,NK,RS,RINA and KR.

#### 3.6.2 Marine Medium-speed Engines





<sup>